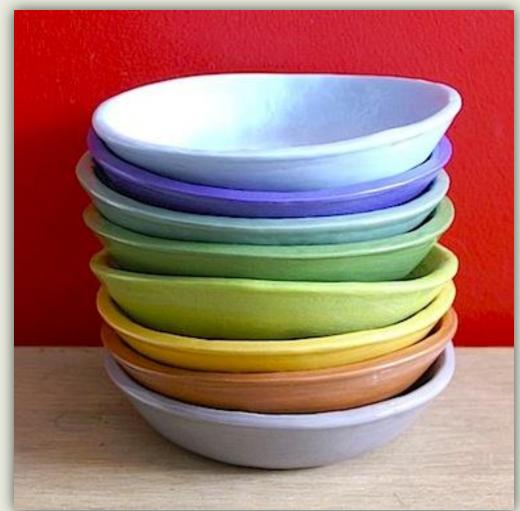

### PUTTING THE DESIGN IN WEB PAGE DESIGN

### FOUR DESIGN ELEMENTS THAT EVERYONE SHOULD KNOW



### WHERE WE'RE GOING

#### Focus on four basic design elements

- Contrast
- Repetition
- Alignment
- Proximity
- Examples of Each
- Simple changes make a HUGE difference



### THE BIG FOUR



Sorry, but there is no clever acronym: You'll have to remember these on your own...

## CONTRAST

The degree of noticeable differences in something.



# COLOR



## 



# FONTS



# SINE



SHAPE

### **COLOR CONTRAST**



100% 👻

### LOTS OF CONTRAST



### REPETITION

To repeat



COLOR



FONTS



# SHAPE



# SINE

### COLOR, SIZE, FONT



### COLORS, FONT, SHAPES



### PROXIMITY

The spatial relationship between items



ROUP 



THER **OBJECTS** 

### PROXIMITY





Left Right Centered Justified

GNME



FONTS



ROUP 



## 

#### WHAT ABOUT ALIGNMENT?

Yahoo! Sports - Sports News, S... Facebook
Yahoo! Sports - Sports News, S... Facebook
Forever The Sickest Kids | O... × Greeley West High School / Ho...
Co.milesplit A MVHS Seventher W Webkinz Greetey West The