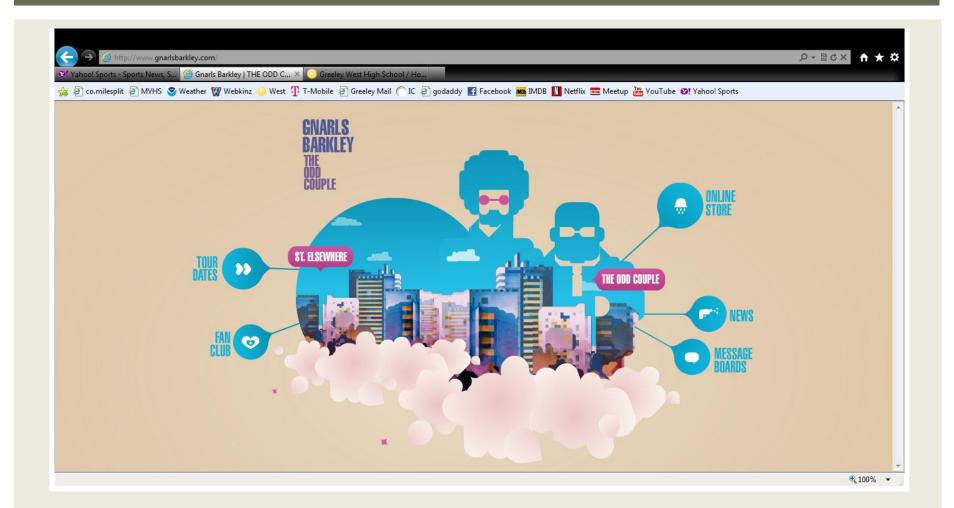

### PUTTING THE DESIGN IN WEB PAGE DESIGN

### FOUR DESIGN ELEMENTS THAT EVERYONE SHOULD KNOW



### WHERE WE'RE GOING

#### Focus on four basic design elements

- Contrast
- Repetition
- Alignment
- Proximity
- Examples of Each
- Simple changes make a HUGE difference



### THE BIG FOUR



Sorry, but there is no clever acronym: You'll have to remember these on your own...

## CONTRAST

The degree of noticeable differences in something.



# COLOR



## 



# FONTS



# SINE



SHAPE

### **COLOR CONTRAST**



100% 👻

### LOTS OF CONTRAST



### REPETITION

To repeat



COLOR



FONTS



# SHAPE



# SINE

### COLOR, SIZE, FONT



### COLORS, FONT, SHAPES



### PROXIMITY

The spatial relationship between items



ROUP 



THER **OBJECTS** 

### PROXIMITY





Left Right Centered Justified

GNME



FONTS



ROUP 



## 

#### WHAT ABOUT ALIGNMENT?

Yahoo! Sports - Sports News, S... Facebook
Yahoo! Sports - Sports News, S... Facebook
Forever The Sickest Kids | O... × Greeley West High School / Ho...
Co.milesplit A MVHS Seventher W Webkinz Greetey West The T-Mobile B Greeley Mail C IC B godaddy Facebook Min MDB Netflix - Meetup K YouTube Seventher Vahoo! Sports



PURCHASE TICKETS:

OCTOBER 28 - Los Angeles, CA @ The Music Box OCTOBER 29 - San Francisco, CA @ Regency Ballroom OCTOBER 31 - Pomona, CA @ The Glass House NOVEMBER 2 - San Diego, CA @ House of Blues NOVEMBER 3 - Las Vegas, NV @ House of Blues NOVEMBER 6 -